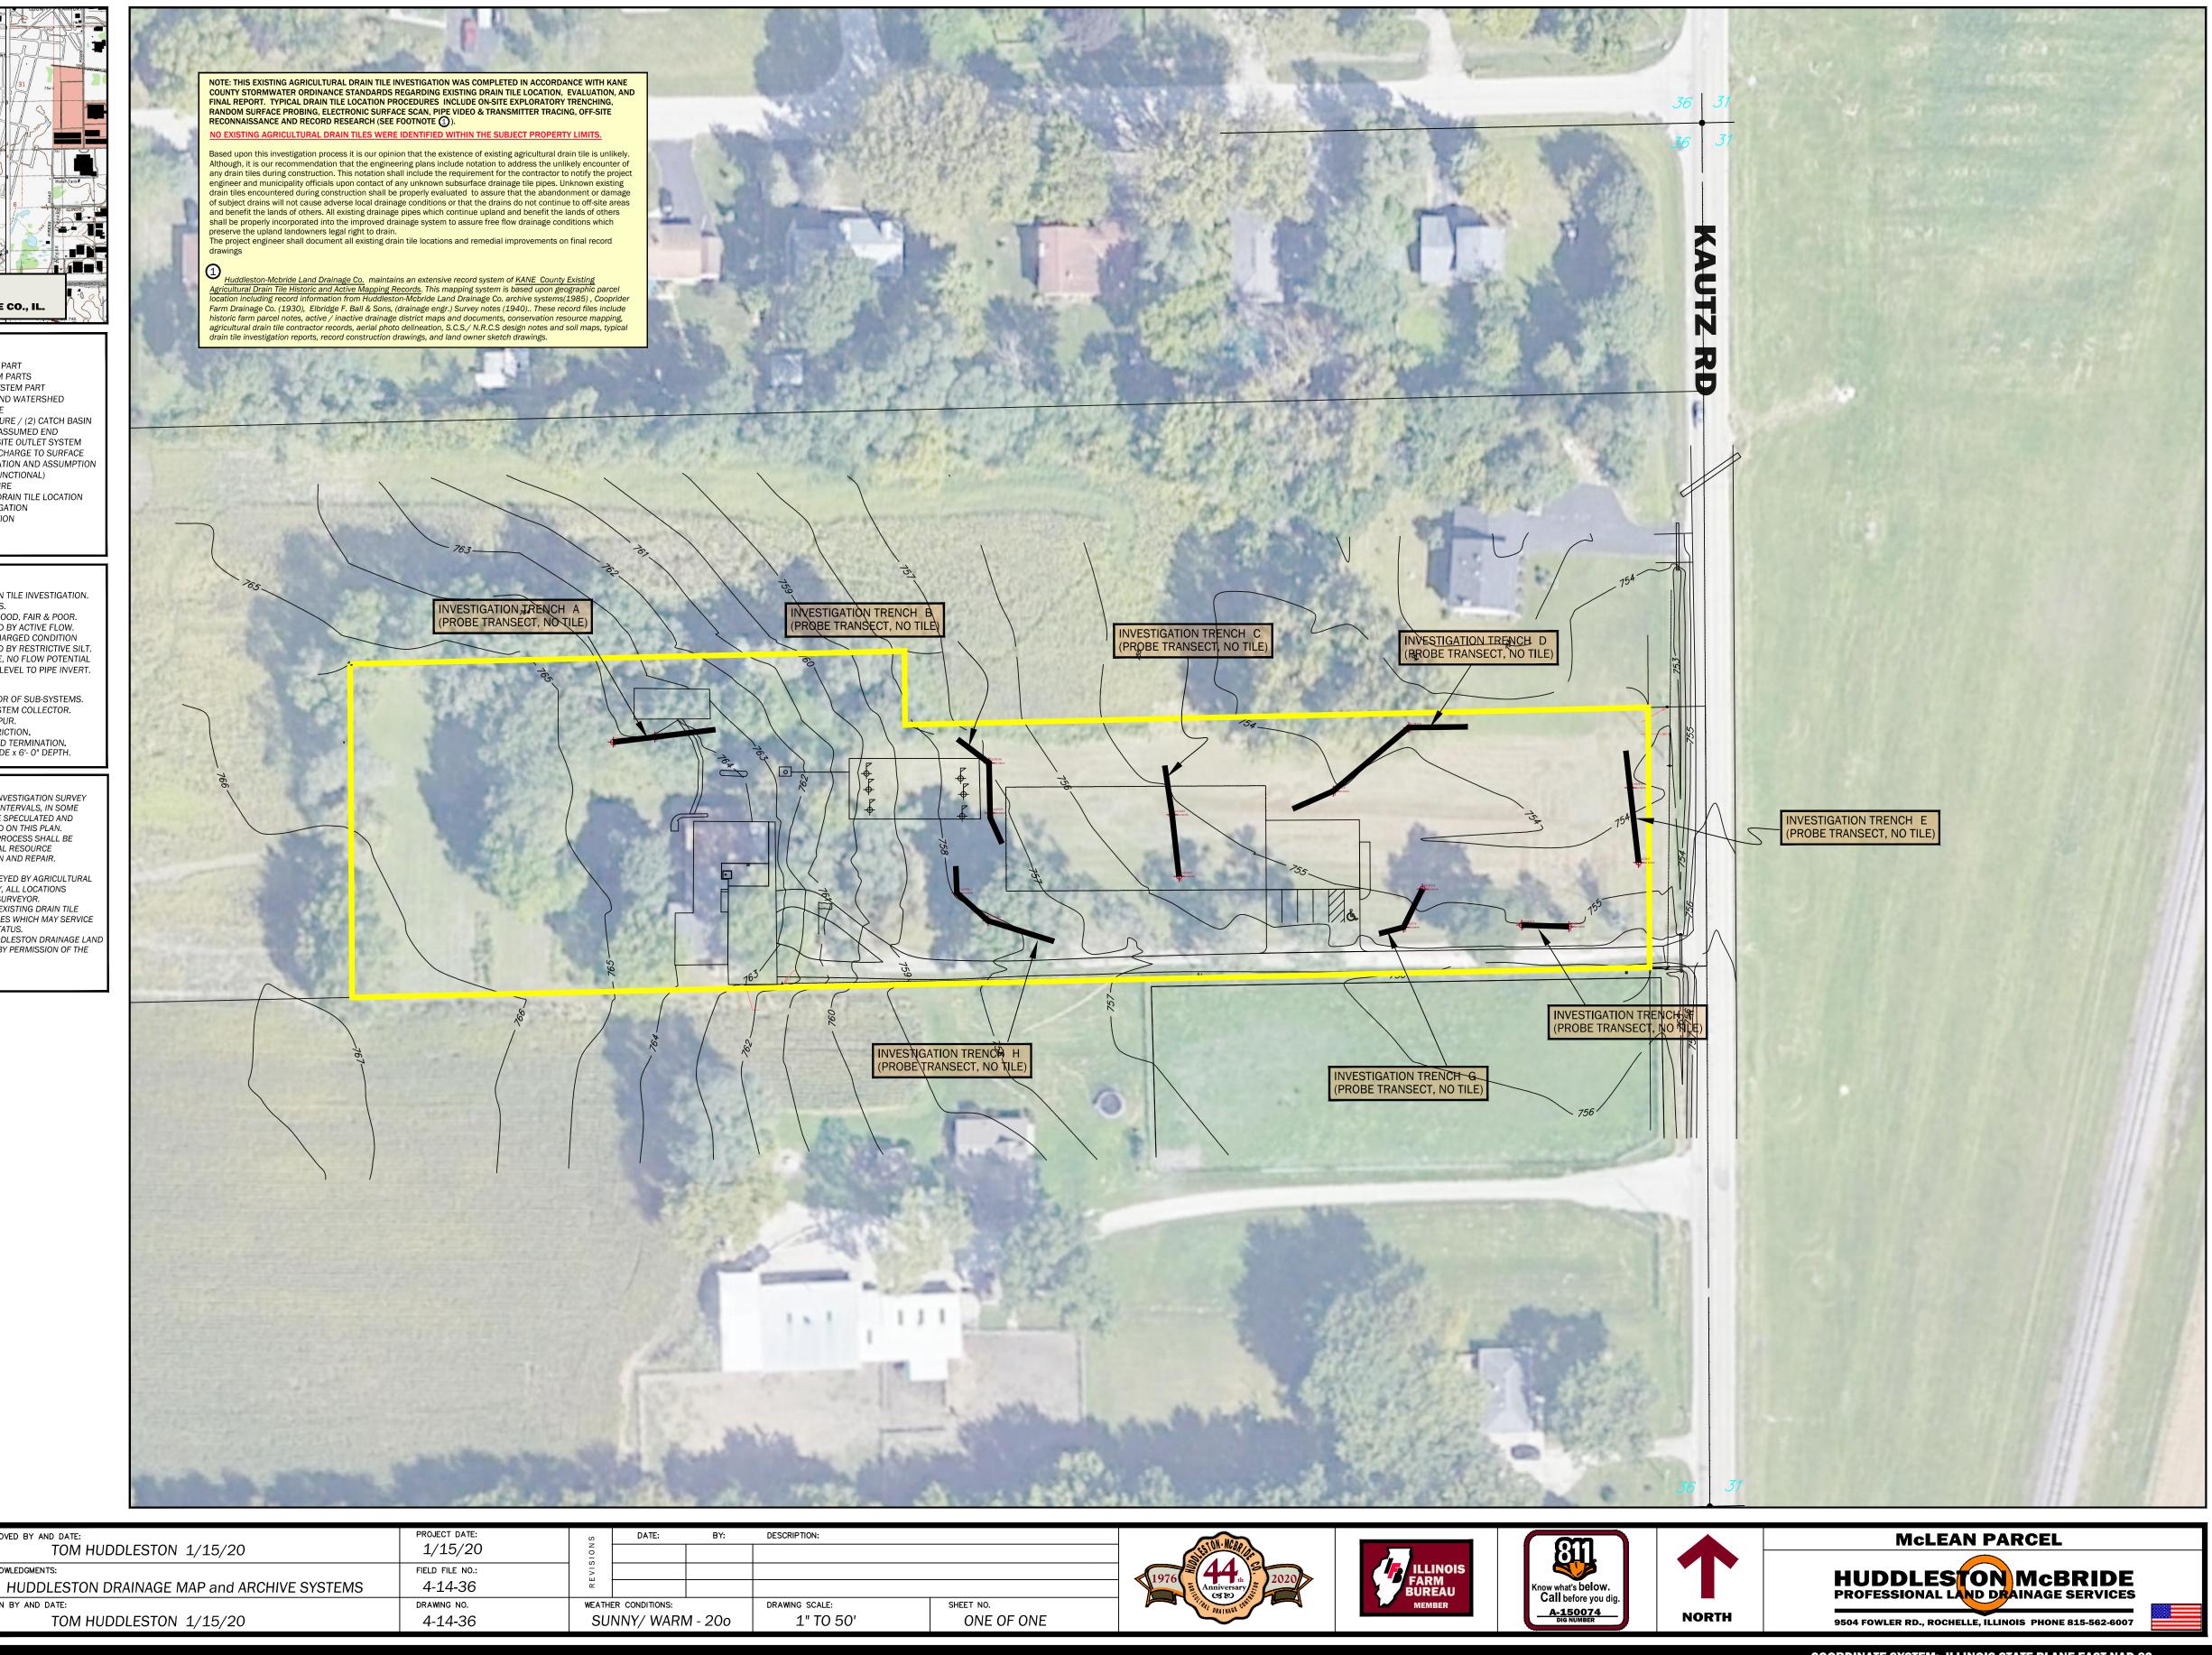

## **EXISTING AGRICULTURAL DRAIN TILE INVESTIGATION PLAN**

|                                                                                                                                                                                                                                                                                                                                                             |                                                                                                                                                                                                                                                                                                                                                                                                                                                                                                                                                                                                                          | SEC                                                                                                                                                                                                                                                                                                                           |
|-------------------------------------------------------------------------------------------------------------------------------------------------------------------------------------------------------------------------------------------------------------------------------------------------------------------------------------------------------------|--------------------------------------------------------------------------------------------------------------------------------------------------------------------------------------------------------------------------------------------------------------------------------------------------------------------------------------------------------------------------------------------------------------------------------------------------------------------------------------------------------------------------------------------------------------------------------------------------------------------------|-------------------------------------------------------------------------------------------------------------------------------------------------------------------------------------------------------------------------------------------------------------------------------------------------------------------------------|
| EXISTING SUBSURFACE AGRICULTURAL<br>DRAIN TILE INVESTIGATION REPORT                                                                                                                                                                                                                                                                                         |                                                                                                                                                                                                                                                                                                                                                                                                                                                                                                                                                                                                                          | Calent Alle                                                                                                                                                                                                                                                                                                                   |
| MCLEAN PARCEL<br>DEVELOPMENT PROPERTIES, INC.                                                                                                                                                                                                                                                                                                               |                                                                                                                                                                                                                                                                                                                                                                                                                                                                                                                                                                                                                          | NOTE: THIS EXISTING AGRIC<br>COUNTY STORMWATER ORD<br>FINAL REPORT. TYPICAL DE<br>RANDOM SURFACE PROBIN<br>RECONNAISSANCE AND REC<br>NO EXISTING AGRICULTUR<br>Based upon this investigatio                                                                                                                                   |
| MCLEAN PARCEL / DEVELOPMENT PROPERTIES, INC., FIELD FILE NO. 4-14-36, DATE: 1/15/20.<br>IN ACCORDANCE WITH KANE COUNTY STORM WATER ORDINANCE DRAIN TILE INVESTIGATION STANDARDS                                                                                                                                                                             |                                                                                                                                                                                                                                                                                                                                                                                                                                                                                                                                                                                                                          | Although, it is our recommer<br>any drain tiles during constru-<br>engineer and municipality of<br>drain tiles encountered durin<br>of subject drains will not cau                                                                                                                                                            |
| COUVRIGHT © 2020. BY HUDDLESTON MCBRIDE LAND DRAINAGE COMPANY         DESCRIPTION CHART NO. 1.1       INVESTIGATION SLIT TRENCH LOCATIONS         D NO. SZ.       TYPE / QUALITY       FLOW %       SLIT % <u>OPP(IN)</u><br><i>FLEU</i> NOTES:                                                                                                             | <section-header></section-header>                                                                                                                                                                                                                                                                                                                                                                                                                                                                                                                                                                                        | and benefit the lands of other<br>preserve the upland landown<br>The project engineer shall de<br>drawings<br><u>Huddleston-Mcbride Lan</u><br><u>Agricultural Drain Tile Historic</u><br>Farm Drainage Co. (1930). En<br>isocie farm parcel notes, ac<br>agricultural drain tile contract<br>train tile investigation report |
|                                                                                                                                                                                                                                                                                                                                                             | <ul> <li>GRADE GPS SURVEY SYSTEMS AND INCLUDE SUB METER ACCURACY, ALL LOCATIONS<br/>PERTINENT TO FINAL DESIGN SHALL BE VERIFIED BY THE PROJECT SURVEYOR.</li> <li>THIS DRAIN TILE INVESTIGATION REPORT IS INTENDED TO IDENTIFY EXISTING DRAIN TILE<br/>MAINLINE SYSTEMS ONLY WITH ADDITIONAL PRIORITY ON DRAIN TILES WHICH MAY SERVICE<br/>THE UPLAND PROPERTY OF OTHERS OR WITH MUTUAL DRAINAGE STATUS.</li> <li>THIS DRAIN TILE INVESTIGATION REPORT SHALL BE FILED WITH HUDDLESTON DRAINAGE LAND<br/>DRAINAGE CO., AND WILL BE REPRODUCED AND DISBURSED ONLY BY PERMISSION OF THE<br/>CONTRACT PRINCIPALS.</li> </ul> |                                                                                                                                                                                                                                                                                                                               |
| THESE SYMBOLS REPRESENT SURVEY DA<br>THE FIELD FOR THE SPECIFIC PURPOSE O<br>DETERMINATION BY THE PROJECT SURVEY<br>THESE DATA POINTS CONSIST OF A 2" X 2"<br>CONTINUE TO THE SPECIFIC PURPOSE O<br>DETERMINATION BY THE PROJECT SURVEY<br>THE SE DATA POINTS CONSIST OF A 2" X 2"<br>LOCATION STAKE WHICH INCLUDES DATA<br>SEPARATION MEASUREMENT FROM HUB | TUEL REPAIR SECTION<br>FUNCTION SECTION [A].<br>TATA POINTS WHICH HAVE BEEN STAKED IN<br>DEFINITION SUT THE SECTION<br>STORE SECTION [A].                                                                                                                                                                                                                                                                                                                                                                                                                                                                                |                                                                                                                                                                                                                                                                                                                               |
| PROJECT CLIENT:<br>DEVELOPMENT PROP                                                                                                                                                                                                                                                                                                                         |                                                                                                                                                                                                                                                                                                                                                                                                                                                                                                                                                                                                                          | DLESTON 1/15/20                                                                                                                                                                                                                                                                                                               |
|                                                                                                                                                                                                                                                                                                                                                             | ACKNOWLEDGMENTS:                                                                                                                                                                                                                                                                                                                                                                                                                                                                                                                                                                                                         | RAINAGE MAP and ARCHIVE S                                                                                                                                                                                                                                                                                                     |

## MCLEAN PARCEL **PREPARED FOR DEVELOPMENT PROPERTIES, INC.**

## CTION NO. 36, ST. CHARLES TWP., KANE CO., IL.

| 4-14-36             | SUNNY/ WARM - 20 | Do 1" TO 50'             | ONE OF ONE               |  |
|---------------------|------------------|--------------------------|--------------------------|--|
|                     |                  |                          |                          |  |
|                     |                  |                          |                          |  |
|                     |                  |                          |                          |  |
| 2/7/2020 2·/0·50 DM | DWC To DDE po2   | ADCH full blood D (26 0( | $1 \times 24.00$ Inches) |  |